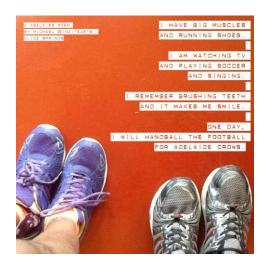

Through a combination of group-writing exercises, poetry worksheets, collage and recording of spoken responses, participants created 77 poems under the title: 'SELFIES'.

The writing and photographs taken by participants were then turned into memes, creating an exciting new way for individuals to express themselves and their perceptions about themselves and of each other.

The memes were published online and shared through a social media campaign reaching an audience of thousands across the world from their remote home town.

All image credits: Incite Arts 'SELFIES' Writer in Residence program with 'stArts w D' Ensemble and Katie Keys 2015.