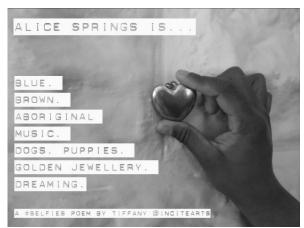

Through a combination of group-writing exercises, poetry worksheets, collage and recording of spoken responses, participants created 77 poems under the title: 'SELFIES'.

The writing and photographs taken by participants were then turned into memes, creating an exciting new way for individuals to express themselves and their perceptions about themselves and of each other.

The memes were published online and shared through a social media campaign reaching an audience of thousands across the world from their remote home town.

All image credits: Incite Arts 'SELFIES' Writer in Residence program with 'stArts w D' Ensemble and Katie Keys 2015.