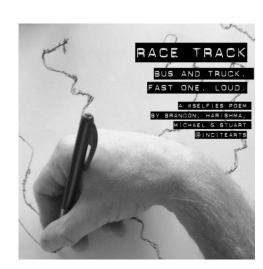

Through a combination of group-writing exercises, poetry worksheets, collage and recording of spoken responses, participants created 77 poems under the title: 'SELFIES'.

The writing and photographs taken by participants were then turned into memes, creating an exciting new way for individuals to express themselves and their perceptions about themselves and of each other.

The memes were published online and shared through a social media campaign reaching an audience of thousands across the world from their remote home town.

All image credits: Incite Arts 'SELFIES' Writer in Residence program with 'stArts w D' Ensemble and Katie Keys 2015.