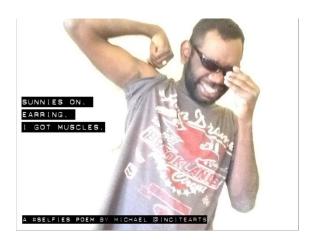

Through a combination of group-writing exercises, poetry worksheets, collage and recording of spoken responses, participants created 77 poems under the title: 'SELFIES'.

The writing and photographs taken by participants were then turned into memes, creating an exciting new way for individuals to express themselves and their perceptions about themselves and of each other.

The memes were published online and shared through a social media campaign reaching an audience of thousands across the world from their remote home town.

All image credits: Incite Arts 'SELFIES' Writer in Residence program with 'stArts w D' Ensemble and Katie Keys 2015.